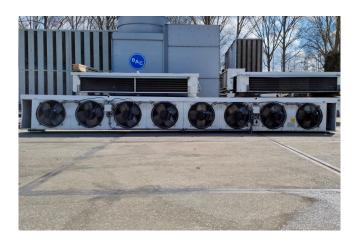

### Helpman LFX 208-7RI

### **Specifications**

| Brand              | Helpman                        |
|--------------------|--------------------------------|
| Туре               | LFX 208-7RI                    |
| kW                 | 48,0                           |
| Refrigerant        | Glycol                         |
| Number of Fans     | 8                              |
| Fin Space in mm    | 7                              |
|                    |                                |
| Defrosting         | None                           |
| Defrosting<br>m³/h | None<br>22.400                 |
|                    |                                |
| m³/h               | 22.400                         |
| m³/h<br>Sizes      | 22.400<br>4800x680x510 (LxWxH) |

#### **Used Helpman LFX 208-7RI**

Used Helpman LFX-208-7RI evaporator on Glycol. Complete with 8 ATB fans - 50 Hz - 0,07 kW - 1320 RPM - diameter 356 mm and a total airflow of 22.400 m<sup>3</sup>/h.

\*Why choose for HOSBV? Were not only the largest used refrigeration specialist in Europe, but also, we deliver all equipment including an extensive test, warranty and industrial cleaning. \*If requested we are happy to arrange your logistics.