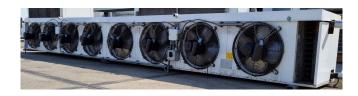

### Helpman LFX 208-7RI

### **Specifications**

| Brand              | Helpman                        |
|--------------------|--------------------------------|
| Туре               | LFX 208-7RI                    |
| kW                 | 48,0                           |
| Refrigerant        | Glycol                         |
| Number of Fans     | 8                              |
| Fin Space in mm    | 7                              |
|                    |                                |
| Defrosting         | None                           |
| Defrosting<br>m³/h | None<br>22.400                 |
|                    |                                |
| m³/h               | 22.400                         |
| m³/h<br>Sizes      | 22.400<br>4800x680x510 (LxWxH) |

#### **Used Helpman LFX 208-7RI**

Used Helpman LFX-208-7RI evaporator on Glycol. Complete with 8 ATB fans - 50 Hz - 0,07 kW - 1320 RPM - diameter 356 mm and a total airflow of 22.400 m<sup>3</sup>/h.

\*Why choose for HOSBV? Were not only the largest used refrigeration specialist in Europe, but also, we deliver all equipment including an extensive test, warranty and industrial cleaning. \*If requested we are happy to arrange your logistics.