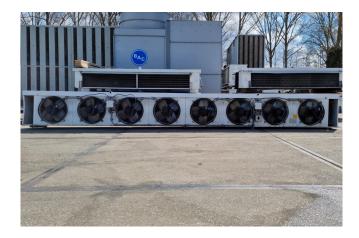

### Helpman LFX 208-7RI

### **Specifications**

| Brand              | Helpman                        |
|--------------------|--------------------------------|
| Туре               | LFX 208-7RI                    |
| kW                 | 48,0                           |
| Refrigerant        | Glycol                         |
| Number of Fans     | 8                              |
| Fin Space in mm    | 7                              |
|                    |                                |
| Defrosting         | None                           |
| Defrosting<br>m³/h | None<br>22.400                 |
|                    |                                |
| m³/h               | 22.400                         |
| m³/h<br>Sizes      | 22.400<br>4800x680x510 (LxWxH) |

#### **Used Helpman LFX 208-7RI**

Used Helpman LFX-208-7RI evaporator on Glycol. Complete with 8 ATB fans - 50 Hz - 0,07 kW - 1320 RPM - diameter 356 mm and a total airflow of 22.400 m<sup>3</sup>/h.

\*Why choose for HOSBV? Were not only the largest used refrigeration specialist in Europe, but also, we deliver all equipment including an extensive test, warranty and industrial cleaning. \*If requested we are happy to arrange your logistics.