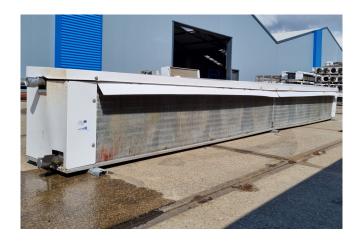

### Helpman LFX 208-7RI

### **Specifications**

| Brand              | Helpman                        |
|--------------------|--------------------------------|
| Туре               | LFX 208-7RI                    |
| kW                 | 48,0                           |
| Refrigerant        | Glycol                         |
| Number of Fans     | 8                              |
| Fin Space in mm    | 7                              |
|                    |                                |
| Defrosting         | None                           |
| Defrosting<br>m³/h | None<br>22.400                 |
|                    |                                |
| m³/h               | 22.400                         |
| m³/h<br>Sizes      | 22.400<br>4800x680x510 (LxWxH) |

#### **Used Helpman LFX 208-7RI**

Used Helpman LFX-208-7RI evaporator on Glycol. Complete with 8 ATB fans - 50 Hz - 0,07 kW - 1320 RPM - diameter 356 mm and a total airflow of 22.400 m<sup>3</sup>/h.

\*Why choose for HOSBV? Were not only the largest used refrigeration specialist in Europe, but also, we deliver all equipment including an extensive test, warranty and industrial cleaning. \*If requested we are happy to arrange your logistics.