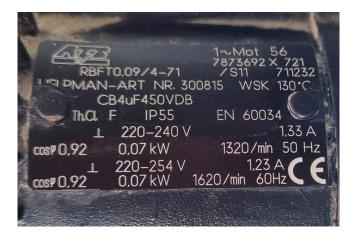

#### **Used Helpman LFX 208-7RI**

Used Helpman LFX-208-7RI evaporator on Glycol. Complete with 8 ATB fans - 50 Hz - 0,07 kW - 1320 RPM - diameter 356 mm and a total airflow of 22.400 m<sup>3</sup>/h.

\*Why choose for HOSBV? Were not only the largest used refrigeration specialist in Europe, but also, we deliver all equipment including an extensive test, warranty and industrial cleaning. \*If requested we are happy to arrange your logistics.