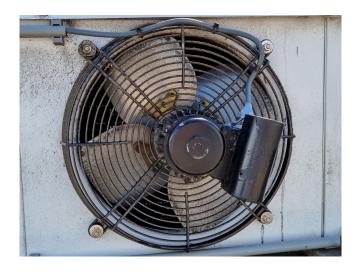

#### **Used Helpman LFX 208-7RI**

Used Helpman LFX-208-7RI evaporator on Glycol. Complete with 8 ATB fans - 50 Hz - 0,07 kW - 1320 RPM - diameter 356 mm and a total airflow of 22.400 m<sup>3</sup>/h.

\*Why choose for HOSBV? Were not only the largest used refrigeration specialist in Europe, but also, we deliver all equipment including an extensive test, warranty and industrial cleaning. \*If requested we are happy to arrange your logistics.