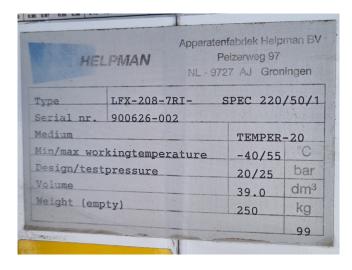

### Helpman LFX 208-7RI

### **Specifications**

| Brand              | Helpman                        |
|--------------------|--------------------------------|
| Туре               | LFX 208-7RI                    |
| kW                 | 48,0                           |
| Refrigerant        | Glycol                         |
| Number of Fans     | 8                              |
| Fin Space in mm    | 7                              |
|                    |                                |
| Defrosting         | None                           |
| Defrosting<br>m³/h | None<br>22.400                 |
|                    |                                |
| m³/h               | 22.400                         |
| m³/h<br>Sizes      | 22.400<br>4800x680x510 (LxWxH) |

#### **Used Helpman LFX 208-7RI**

Used Helpman LFX-208-7RI evaporator on Glycol. Complete with 8 ATB fans - 50 Hz - 0,07 kW - 1320 RPM - diameter 356 mm and a total airflow of 22.400 m<sup>3</sup>/h.

\*Why choose for HOSBV? Were not only the largest used refrigeration specialist in Europe, but also, we deliver all equipment including an extensive test, warranty and industrial cleaning. \*If requested we are happy to arrange your logistics.